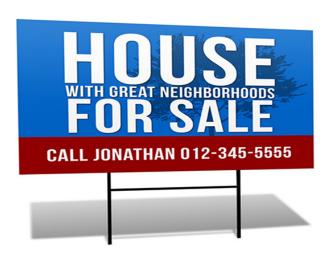

# YARD SIGN 36 INCHES X 24 INCHES

4mm and 10mm white Coroplast signs made of corrugated plastic for indoor and outdoor use. Great for street advertising, yard signs, and informational and directional signage. ( H stakes available). Available in full-color highresolution printing.

# YARD SIGNS TO ADVERTISE REAL ESTATE YARD SIGN 36 INCHES X 24 INCHES

If you are hosting an open house for your property then you will need open house signs. You should also consider stock yard signs such as a for sale sign, for lease sign, or for rent sign. Each of these types of signs can be used to showcase your properties and hope to attract a few buyers or renters. Make sure you have your wire Stakes for your real estate lawn signs and your directional signs. A well-placed REPO or bank-owned open house sign could help you sell those tougher properties. Adding your picture to the sign can be used to promote yourself in the surrounding neighborhood, and could certainly help you with a few additional sales.